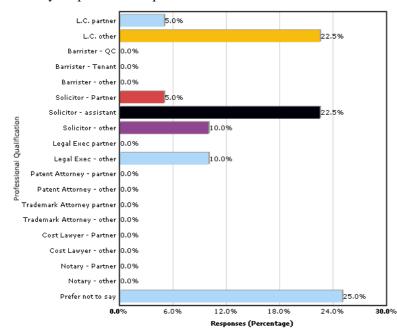

## Section 1 - About your work

Do you have a share in the organisation

Do you have responsibility for supervising or managing the work of lawyers or other employees?

What is your professional qualification?