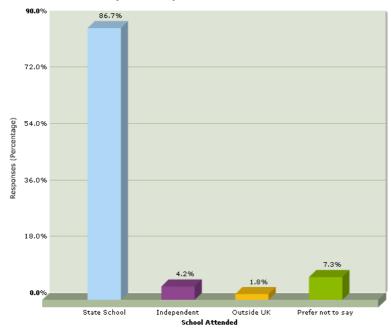

# **2014 DIVERSITY PROFILE**

of

enact Conveyancing Limited



#### enact Conveyancing Limited DIVERSITY PROFILING - The Results 1st May 2014 Total Responses: 165/293 (56.31%)

## Section 1 - About your work



Do you have a share in the organisation

Do you have responsibility for supervising or managing the work of lawyers or other employees?





What is your professional qualification?

If not any of the previous qualifications, which of the following categories?





What is your gender?





Do you look after, or give any help or support to family/friends?



Are you a Primary Child Carer?



Were you part of the first generation of your family to attend University?

Between 11-18, did you mainly attend a state school?







## Section 3 - Disability and Ethnicity

In the disability and ethnicity Sections, where respondent numbers are of 10 or less persons, they will be banded (i.e. 1-5, 6-10), rather than specifying the exact number of individuals who have declared that characteristic.

What is your Ethnicity?

| Ethnicity                                                 | Number of responses |
|-----------------------------------------------------------|---------------------|
| Bangladeshi                                               | 1 - 5               |
| Chinese                                                   | 0                   |
| Indian                                                    | 1 - 5               |
| Pakistani                                                 | 6 - 10