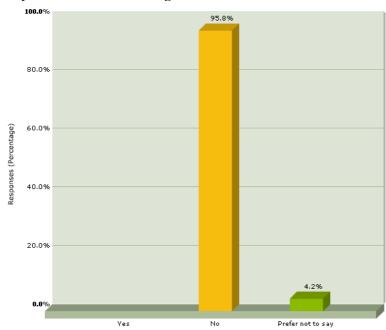

## Section 1 - About your work

Do you have a share in the organisation

Do you have responsibility for supervising or managing the work of lawyers or other employees?

What is your professional qualification?