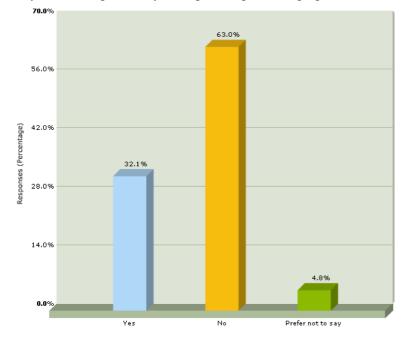

## Section 1 - About your work

Do you have a share in the organisation

Do you have responsibility for supervising or managing the work of lawyers or other employees?

What is your professional qualification?