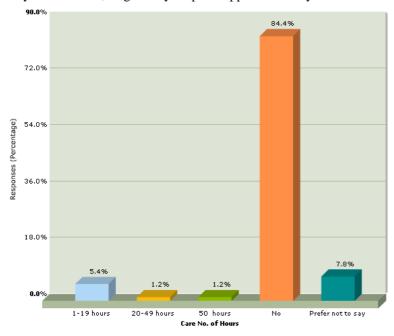

# **2014 DIVERSITY PROFILE**

of

enact Conveyancing Limited



#### enact Conveyancing Limited DIVERSITY PROFILING - The Results 1st May 2014 Total Responses: 165/293 (56.31%)

## Section 1 - About your work



Do you have a share in the organisation

Do you have responsibility for supervising or managing the work of lawyers or other employees?





What is your professional qualification?

If not any of the previous qualifications, which of the following categories?





What is your gender?





Do you look after, or give any help or support to family/friends?



Are you a Primary Child Carer?



Were you part of the first generation of your family to attend University?

Between 11-18, did you mainly attend a state school?







## Section 3 - Disability and Ethnicity

In the disability and ethnicity Sections, where respondent numbers are of 10 or less persons, they will be banded (i.e. 1-5, 6-10), rather than specifying the exact number of individuals who have declared that characteristic.

What is your Ethnicity?

| Ethnicity                                                 | Number of responses |
|-----------------------------------------------------------|---------------------|
| Bangladeshi                                               | 1 - 5               |
| Chinese                                                   | 0                   |