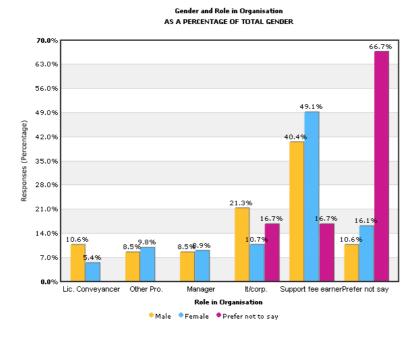

## Section 1 - About your work

Do you have a share in the organisation

Do you have responsibility for supervising or managing the work of lawyers or other employees?

What is your professional qualification?