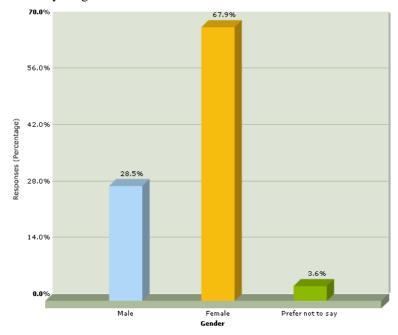

If not any of the previous qualifications, which of the following categories?

What is your gender?

Do you look after, or give any help or support to family/friends?

Are you a Primary Child Carer?

Were you part of the first generation of your family to attend University?