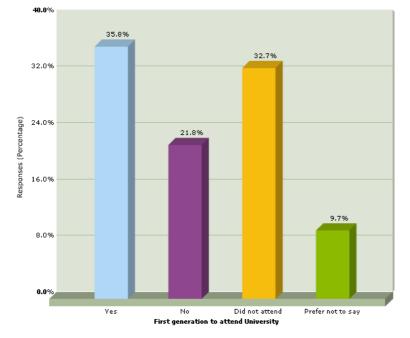

If not any of the previous qualifications, which of the following categories?

What is your gender?

Do you look after, or give any help or support to family/friends?

Are you a Primary Child Carer?

Were you part of the first generation of your family to attend University?