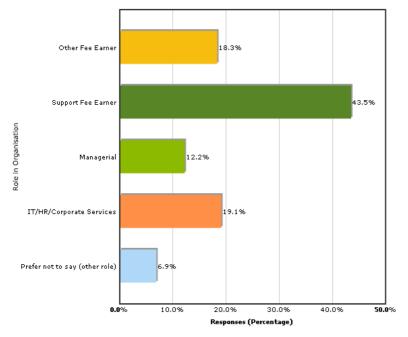

## Section 1 - About your work

Do you have a share in the organisation

Do you have responsibility for supervising or managing the work of lawyers or other employees?

What is your professional qualification?