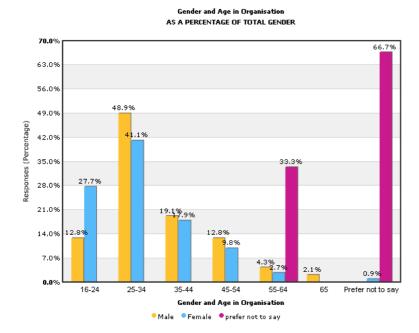

If not any of the previous qualifications, which of the following categories?

What is your gender?

Do you look after, or give any help or support to family/friends?

Are you a Primary Child Carer?

Were you part of the first generation of your family to attend University?