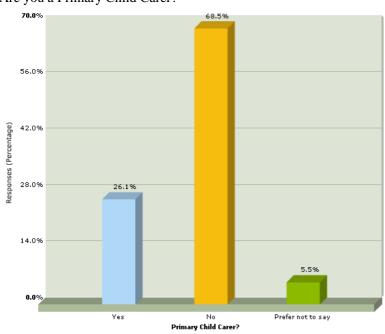

If not any of the previous qualifications, which of the following categories?

What is your gender?

Do you look after, or give any help or support to family/friends?

Are you a Primary Child Carer?

Were you part of the first generation of your family to attend University?